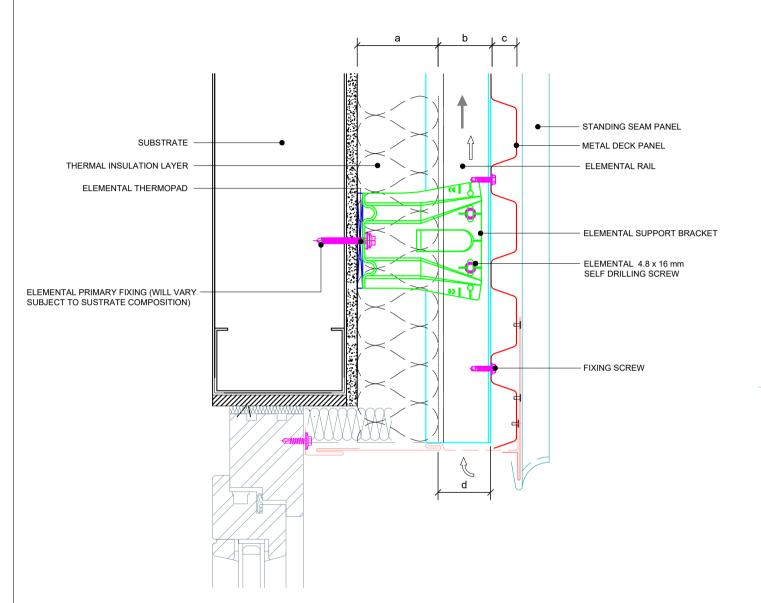

| Dimensions                        |                               |  |  |  |  |
|-----------------------------------|-------------------------------|--|--|--|--|
| а                                 | Insulation thickness (varies) |  |  |  |  |
| b Free vertical ventilation gap   |                               |  |  |  |  |
| С                                 | Panel nominal thickness       |  |  |  |  |
| d Ventilation inlet / outlet gaps |                               |  |  |  |  |
| a+b Clad Zone                     |                               |  |  |  |  |