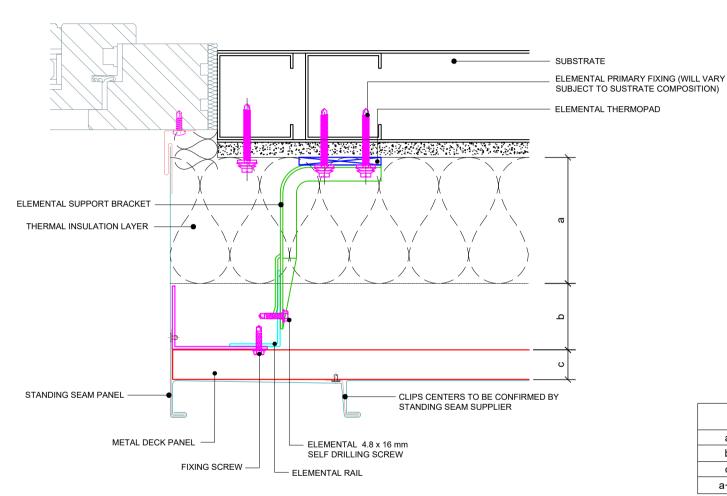

|     | Dimensions                    |
|-----|-------------------------------|
| а   | Insulation thickness (varies) |
| b   | Free vertical ventilation gap |
| С   | Panel nominal thickness       |
| d   | Base distance - Minimum 50mm  |
| a+b | Clad Zone                     |

01

These drawings are indicative only, for use as a guide. The customer is always responsible for any specific design, structural calculations and calculating exact sizes & quantities of panels. Any project details and calculations supplied by Elemental Architectural Cladding Specialists are provided in good faith and should always be checked and approved by the project engineer responsible. Elemental Architectural Cladding Specialists will not accept any liability should the system be designed / installed incorrectly. PARAPET DETAIL TO PROJECT REQUIREMENT (BY OTHERS) SUBSTRATE THERMAL INSULATION LAYER ELEMENTAL THERMOPAD **ELEMENTAL SUPPORT BRACKET** ELEMENTAL 4.8 x 16 mm SELF DRILLING SCREW FIXING SCREW METAL DECK PANEL ELEMENTAL PRIMARY FIXING (WILL VARY SUBJECT TO SUSTRATE COMPOSITION) ELEMENTAL VERTICAL RAIL **Dimensions** Insulation thickness (varies) STANDING SEAM PANEL Free vertical ventilation gap С Panel nominal thickness a+b Clad Zone а b **ELEMENTAL METAL DECK & STANDING SEAM** Elemental Architectural Cladding Specialists **Drawing Title** #29 The Cubes Offices, Beacon South Quarter, **GENERIC PARAPET DETAIL** Sandyford Dublin 18, D18 A264 EL-Metal Deck & Phone: +353 (0)1 293 8951 Drawing No. EL-SB-MD&SS07 System: Size: Α4 NTS Drawn: V.C. Rev. 01 Scale: Standing Seam Email: info@elemental.ie Elemental Architectural Cladding Specialists reserve the right to amend details at any time without prior notice. Reproduction or disclosure to third parties is strictly prohibited and can only be attained through signed, written consent from Elemental ACS.