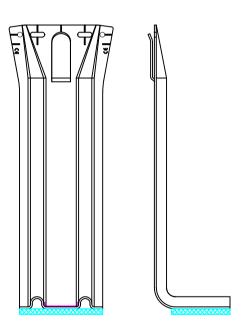

## **BRACKET TYPES AVAILABLE** FROM ELEMENTAL

Elemental Architectural Cladding Specialists

| • | Cubes Offices, Beacon South Quarter, |
|---|--------------------------------------|
|   | Sandyford                            |
|   | Dublin 18, D18 A264                  |
|   | Phone: +353 (0)1 293 8951            |
|   | Email: info@elemental ie             |

| Drawing Title |               |         | BRACKET                          | TYPES | S AVA | ILABLE | Ē   |        |      |      |    |
|---------------|---------------|---------|----------------------------------|-------|-------|--------|-----|--------|------|------|----|
| Drawing No.   | EL-SB-MD&SS02 | System: | EL-Metal Deck &<br>Standing Seam | Size: | A4    | Scale: | NTS | Drawn: | v.c. | Rev. | 01 |