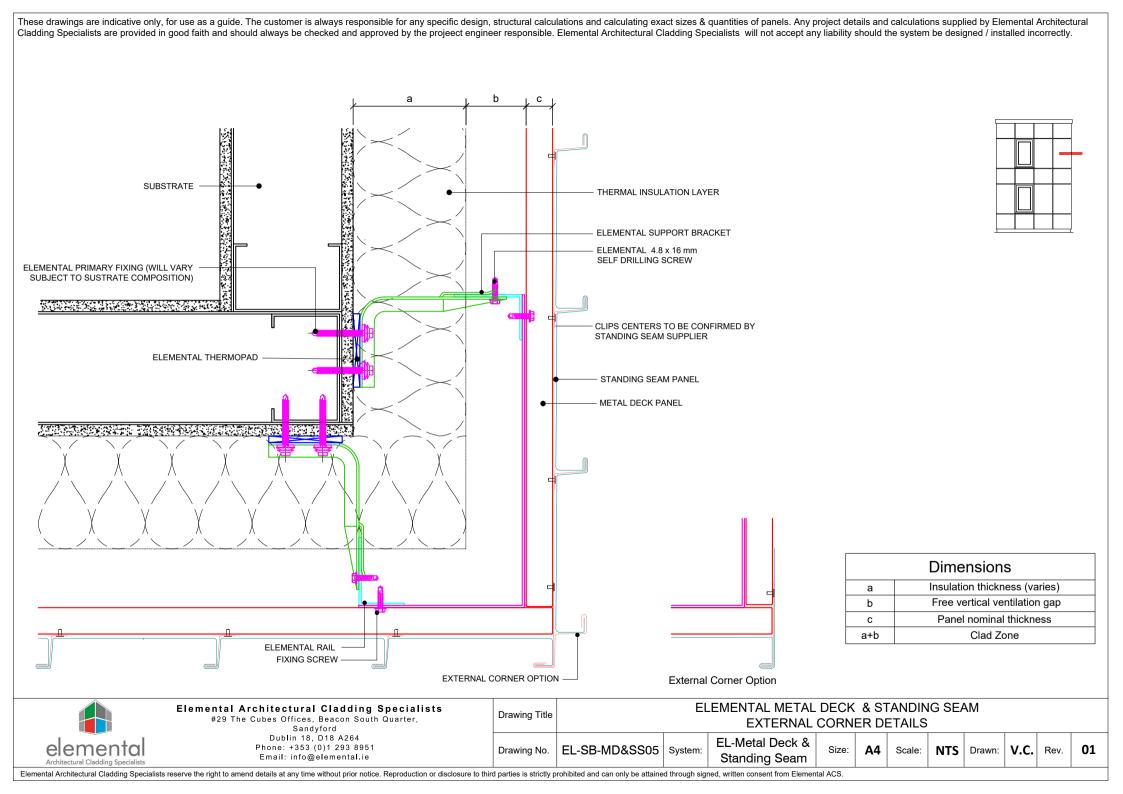

|     | Dimensions                    |
|-----|-------------------------------|
| а   | Insulation thickness (varies) |
| b   | Free vertical ventilation gap |
| С   | Panel nominal thickness       |
| d   | Base distance - Minimum 50mm  |
| a+b | Clad Zone                     |