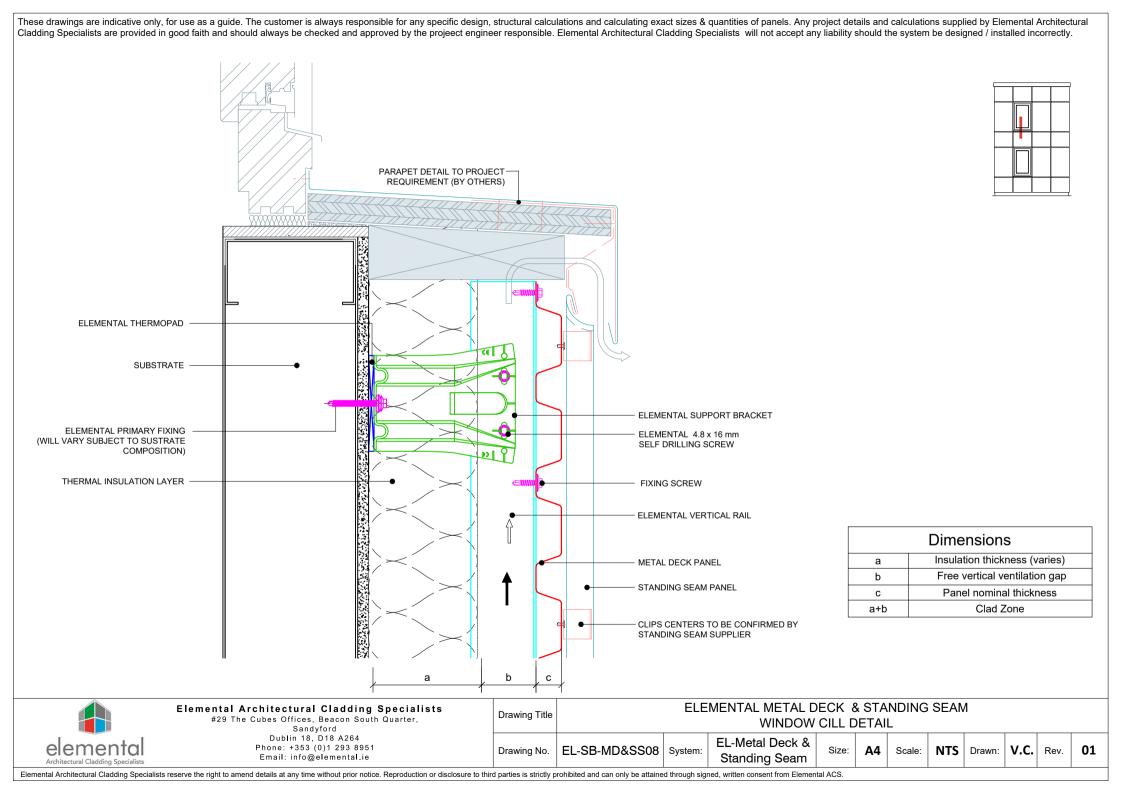

### Elemental Architectural Cladding Specialists

#29 The Cubes Offices, Beacon South Quarter, Sandyford Dublin 18, D18 A264

Dublin 18, D18 A264 Phone: +353 (0)1 293 8951 Email: info@elemental.ie

| Drawing Title | ELEMENTAL METAL DECK & STANDING SEAM WINDOW HEAD DETAIL |         |                               |       |           |        |     |        |      |      |    |
|---------------|---------------------------------------------------------|---------|-------------------------------|-------|-----------|--------|-----|--------|------|------|----|
| Drawing No.   | EL-SB-MD&SS09                                           | System: | EL-Metal Deck & Standing Seam | Size: | <b>A4</b> | Scale: | NTS | Drawn: | v.c. | Rev. | 01 |

| Dimensions |                               |  |  |  |  |
|------------|-------------------------------|--|--|--|--|
| а          | Insulation thickness (varies) |  |  |  |  |
| b          | Free vertical ventilation gap |  |  |  |  |
| С          | Panel nominal thickness       |  |  |  |  |
| a+b        | Clad Zone                     |  |  |  |  |