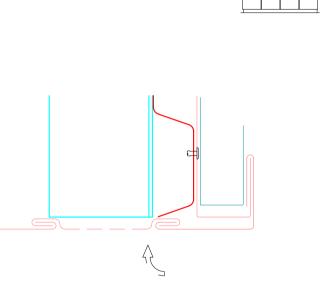

| Drawing Title | ELEMENTAL METAL DECK & STANDING SEAM INTERNAL CORNER-OPEN JOINT OPTION |         |                 |       |    |        |     |        |      |      |  |
|---------------|------------------------------------------------------------------------|---------|-----------------|-------|----|--------|-----|--------|------|------|--|
| Drawing No.   | EL-SB-MD&SS06                                                          | System: | EL-Metal Deck & | Size: | A4 | Scale: | NTS | Drawn: | v.c. | Rev. |  |