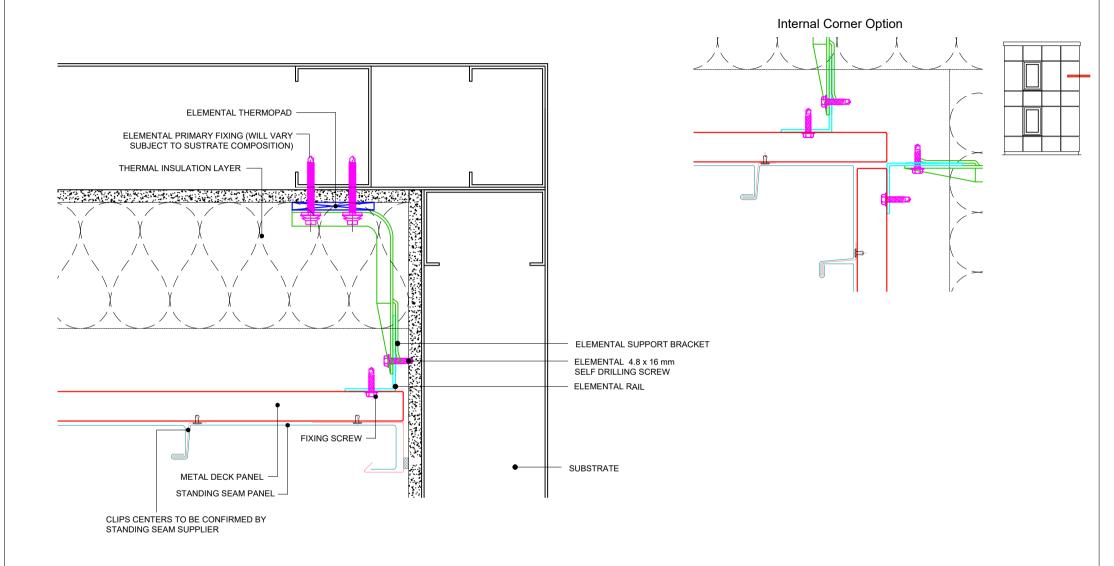

| Drawing Title | ELEMENTAL METAL DECK & STANDING SEAM INTERNAL CORNER-OPEN JOINT OPTION |         |                 |       |    |        |     |        |      |      |  |
|---------------|------------------------------------------------------------------------|---------|-----------------|-------|----|--------|-----|--------|------|------|--|
| Drawing No.   | EL-SB-MD&SS06                                                          | System: | EL-Metal Deck & | Size: | A4 | Scale: | NTS | Drawn: | v.c. | Rev. |  |