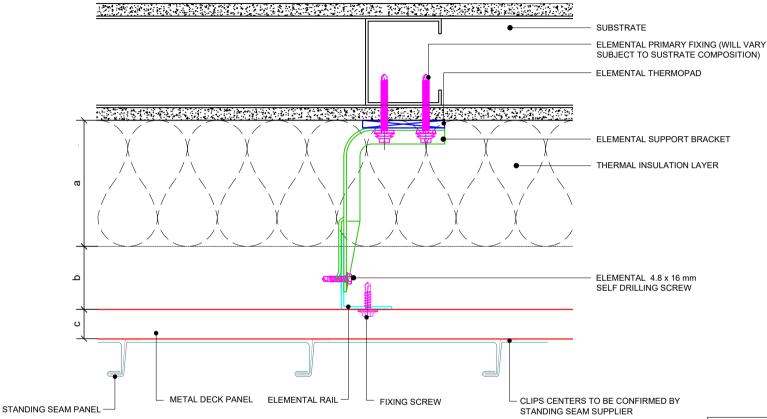

#### Note:

"In the event that the subframe brackets do not line up with the vertical steel studs a horizontal galvanised stud maybe required"

01

Elemental Architectural Cladding Specialists

#29 The Cubes Offices, Beacon South Quarter, Sandyford

Dublin 18, D18 A264 Phone: +353 (0)1 293 8951 Email: info@elemental.ie

| Drawing Title | ELEMENTAL METAL DECK & STANDING SEAM BASE DETAIL |         |                 |       |    |        |     |        |      |      |
|---------------|--------------------------------------------------|---------|-----------------|-------|----|--------|-----|--------|------|------|
| Drawing No.   | EL-SB-MD&SS03                                    | System: | EL-Metal Deck & | Size: | A4 | Scale: | NTS | Drawn: | v.c. | Rev. |

|     | Dimensions                    |
|-----|-------------------------------|
| а   | Insulation thickness (varies) |
| b   | Free vertical ventilation gap |
| С   | Panel nominal thickness       |
| d   | Base distance - Minimum 50mm  |
| a+b | Clad Zone                     |