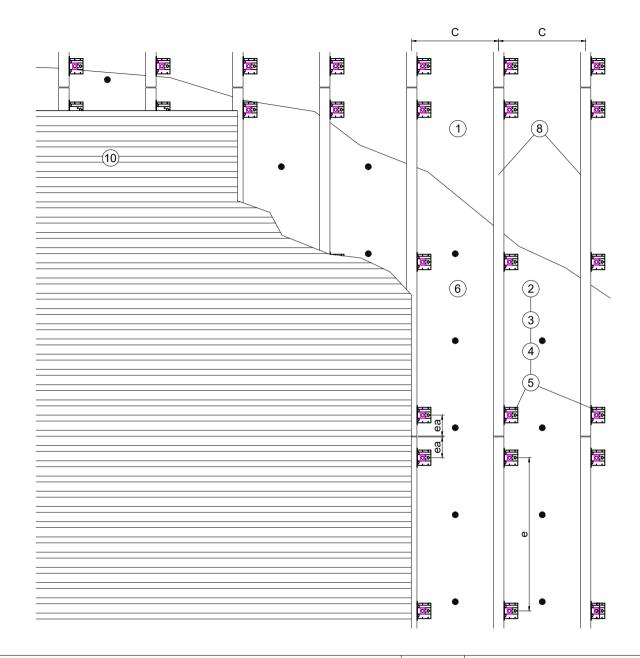

- 1... Wall
- 2... Elemental Thermostop (preassembled)
- 3... Elemental wall bracket
- 4... Elemental washer
- 5... Fixing element (according to wall condition)

01

- 6... Insulation
- 8... Support profile vertical
- 10... Facade cladding

C... profile distance

e... brackets distance

ea. brackets distance

Dublin 18, D18 A264 Phone: +353 (0)1 293 8951 Email: info@elemental.ie

| Drawing Title | ELEMENTAL METAL DECK & STANDING SEAM SYSTEM LAYOUT |         |                               |       |    |        |     |        |      |     |
|---------------|----------------------------------------------------|---------|-------------------------------|-------|----|--------|-----|--------|------|-----|
| Drawing No.   | EL-SB-MD&SS01                                      | System: | EL-Metal Deck & Standing Seam | Size: | A4 | Scale: | NTS | Drawn: | v.c. | Rev |