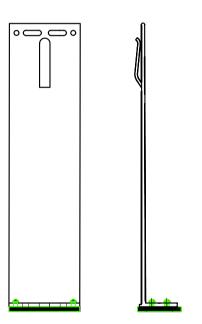

## **BRACKET TYPES AVAILABLE** FROM ELEMENTAL

Elemental Architectural Cladding Specialists

| • | Cubes Offices, Beacon South Quarter, |
|---|--------------------------------------|
|   | Sandyford                            |
|   | Dublin 18, D18 A264                  |
|   | Phone: +353 (0)1 293 8951            |
|   | Email: info@elemental ie             |

| Drawing Title |               |         | BRACKET                          | TYPES | S AVA | ILABLE | Ē   |        |      |      |    |
|---------------|---------------|---------|----------------------------------|-------|-------|--------|-----|--------|------|------|----|
| Drawing No.   | EL-SB-MD&SS02 | System: | EL-Metal Deck &<br>Standing Seam | Size: | A4    | Scale: | NTS | Drawn: | v.c. | Rev. | 01 |