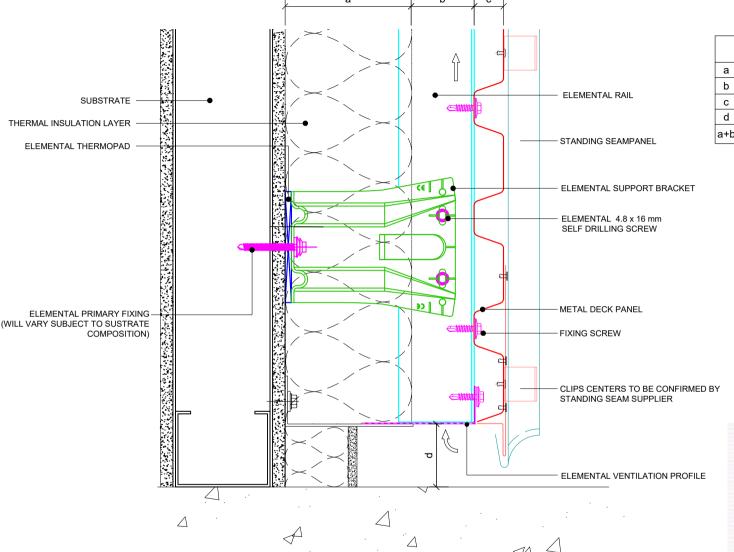

- 1... Wall
- 2... Elemental Thermostop (preassembled)
- 3... Elemental wall bracket
- 4... Elemental washer
- 5... Fixing element (according to wall condition)

01

- 6... Insulation
- 8... Support profile vertical
- 10... Facade cladding

C... profile distance

e... brackets distance

ea. brackets distance

Dublin 18, D18 A264 Phone: +353 (0)1 293 8951 Email: info@elemental.ie

| Drawing Title | ELEMENTAL METAL DECK & STANDING SEAM SYSTEM LAYOUT |         |                               |       |    |        |     |        |      |     |
|---------------|----------------------------------------------------|---------|-------------------------------|-------|----|--------|-----|--------|------|-----|
| Drawing No.   | EL-SB-MD&SS01                                      | System: | EL-Metal Deck & Standing Seam | Size: | A4 | Scale: | NTS | Drawn: | v.c. | Rev |

|     | Dimensions                    |
|-----|-------------------------------|
| а   | Insulation thickness (varies) |
| b   | Free vertical ventilation gap |
| С   | Panel nominal thickness       |
| d   | Base distance - Minimum 50mm  |
| a+b | Clad Zone                     |