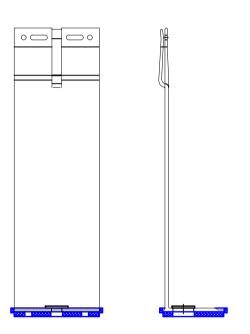

## **BRACKET TYPES AVAILABLE** FROM ELEMENTAL

Elemental Architectural Cladding Specialists

| • | Cubes Offices, Beacon South Quarter, |
|---|--------------------------------------|
|   | Sandyford                            |
|   | Dublin 18, D18 A264                  |
|   | Phone: +353 (0)1 293 8951            |
|   | Email: info@elemental ie             |

| Drawing Title |               |         | BRACKET                          | TYPES | S AVA | ILABLE | Ē   |        |      |      |    |
|---------------|---------------|---------|----------------------------------|-------|-------|--------|-----|--------|------|------|----|
| Drawing No.   | EL-SB-MD&SS02 | System: | EL-Metal Deck &<br>Standing Seam | Size: | A4    | Scale: | NTS | Drawn: | v.c. | Rev. | 01 |