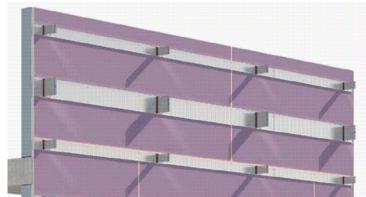

## **Ventilated facade**

**EL-SB-MD&SS** 

Elemental SFS-Bracket-Metal Deck & Standing Seam

## **METAL DECK & STANDING SEAM**

2- Layers- Metal substructure

C... profile distance

e... brackets distance

ea. brackets distance

Dublin 18, D18 A264 Phone: +353 (0)1 293 8951 Email: info@elemental.ie

| Drawing Title | ELEMENTAL METAL DECK & STANDING SEAM SYSTEM LAYOUT |         |                               |       |    |        |     |        |      |     |
|---------------|----------------------------------------------------|---------|-------------------------------|-------|----|--------|-----|--------|------|-----|
| Drawing No.   | EL-SB-MD&SS01                                      | System: | EL-Metal Deck & Standing Seam | Size: | A4 | Scale: | NTS | Drawn: | v.c. | Rev |