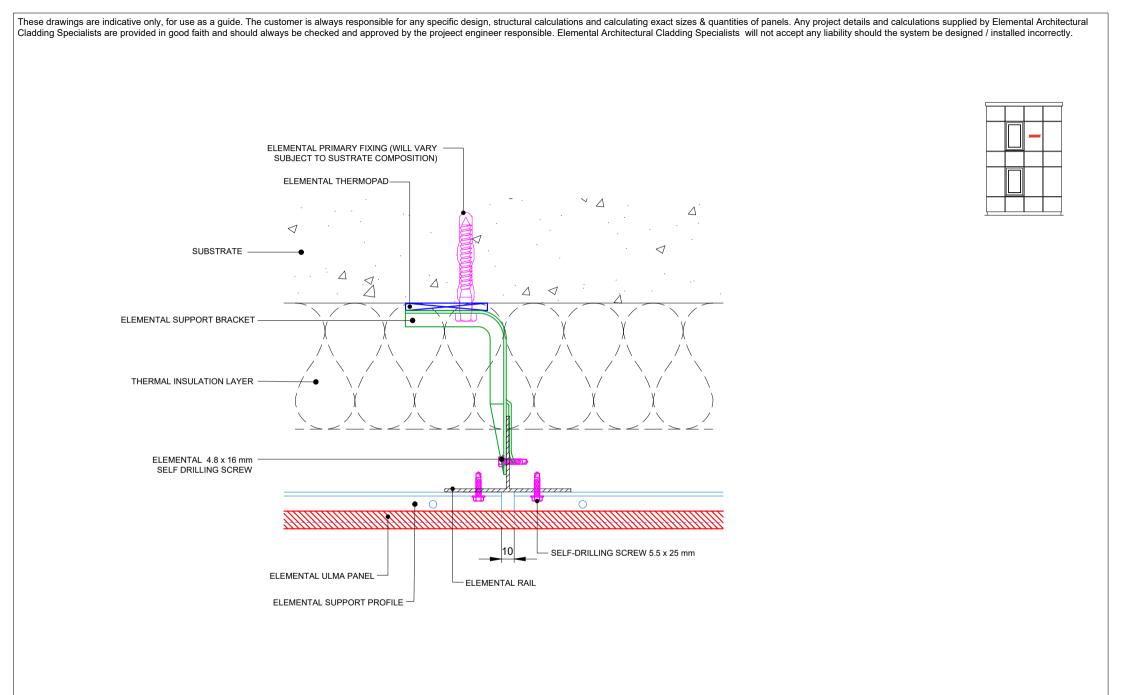

Email: info@elemental.ie

Architectural Cladding Specialist

|                                                 | Elemental Architectural Cladding Specialists<br>#29 The Cubes Offices, Beacon South Quarter,<br>Sandyford<br>Dublin 18, D18 A264<br>Phone: +353 (0)1 293 8951<br>Email: info@elemental.ie | Drawing Title | ELEMENTAL ULMA - MSF- VERTICAL SYSTEM<br>GAP JOINT BETWEEN SUPPORT PROFILE |         |                |       |    |        |     |        |      |      |    |
|-------------------------------------------------|-------------------------------------------------------------------------------------------------------------------------------------------------------------------------------------------|---------------|----------------------------------------------------------------------------|---------|----------------|-------|----|--------|-----|--------|------|------|----|
| elemental<br>Architectural Cladding Specialists |                                                                                                                                                                                           | Drawing No.   | EL-CB-MVU06                                                                | System: | EL-MSF<br>ULMA | Size: | A4 | Scale: | NTS | Drawn: | V.C. | Rev. | 01 |