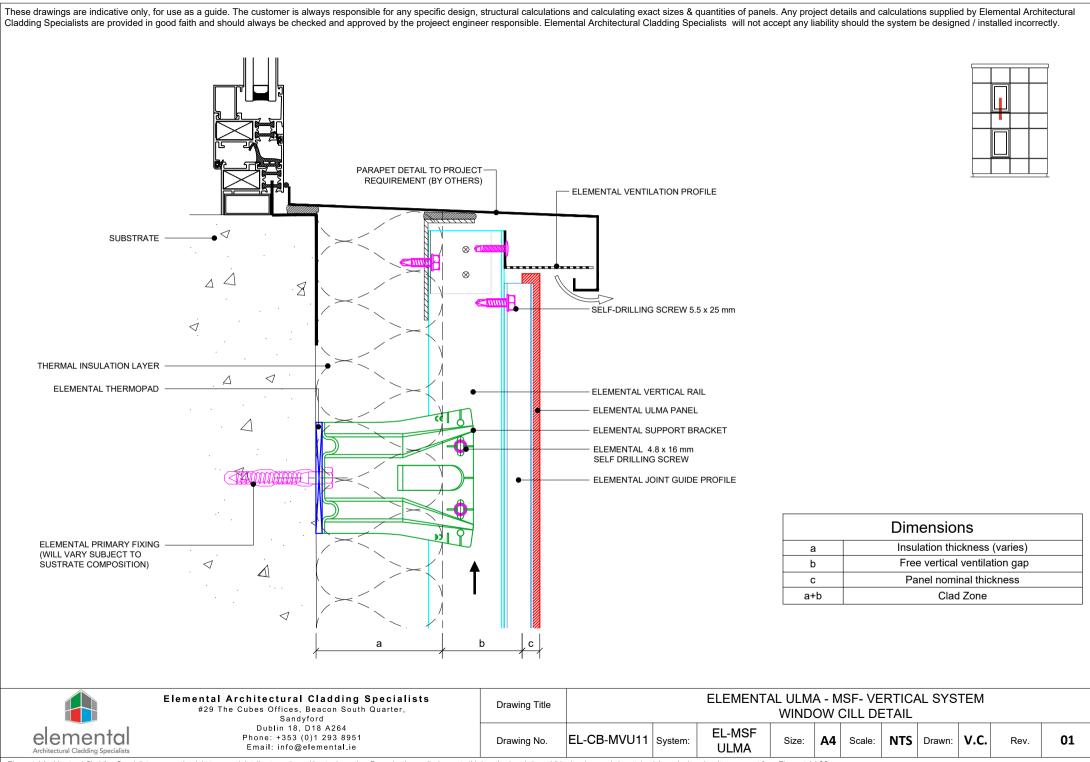

| Drawing No.   | EL-CB-MVU06                                                                | System: | EL-MSF<br>ULMA | Size: | A4 | Scale: | NTS | Drawn: | V.C. | Rev. | 01 |







These drawings are indicative only, for use as a guide. The customer is always responsible for any specific design, structural calculations and calculating exact sizes & quantities of panels. Any project details and calculations supplied by Elemental Architectural Cladding Specialists are provided in good faith and should always be checked and approved by the project engineer responsible. Elemental Architectural Cladding Specialists will not accept any liability should the system be designed / installed incorrectly.