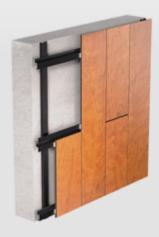

## Choose your siding pattern.

Nature siding grooved panels are  $96 \, ^{1}/_{16}$ " long, and are available in widths 12" or 8". They can be installed over metal or wood substructures using three pattern options: