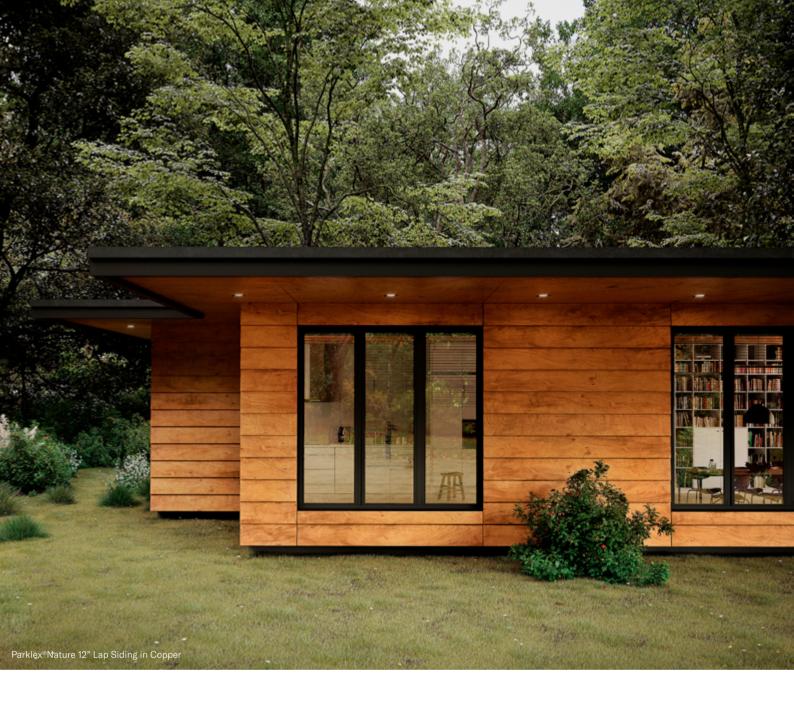

# A wood tone for each style.

Nature siding is available in nine wood tones. Veneers are harvested from sustainable forests.

Due to the fact that wood is a natural product, each veneer must be considered as unique. The presence of slight differences in color and structure is normal. Singularities such as knots or resin inclusions are not considered to be defects, but as part of the decoration. Depending on the species and the source of the wood, differences in performance may be observed, as regards the color's light fastness. For this reason, no claims will be admitted on the basis of changes in tone between the sample and the end product.

## Choose your siding pattern.

Nature siding grooved panels are  $96 \, ^{1}/_{16}$ " long, and are available in widths 12" or 8". They can be installed over metal or wood substructures using three pattern options: