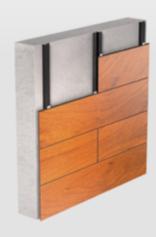

## Choose your siding pattern.

Nature siding grooved panels are  $96 \, ^{1}/_{16}$ " long, and are available in widths 12" or 8". They can be installed over metal or wood substructures using three pattern options: