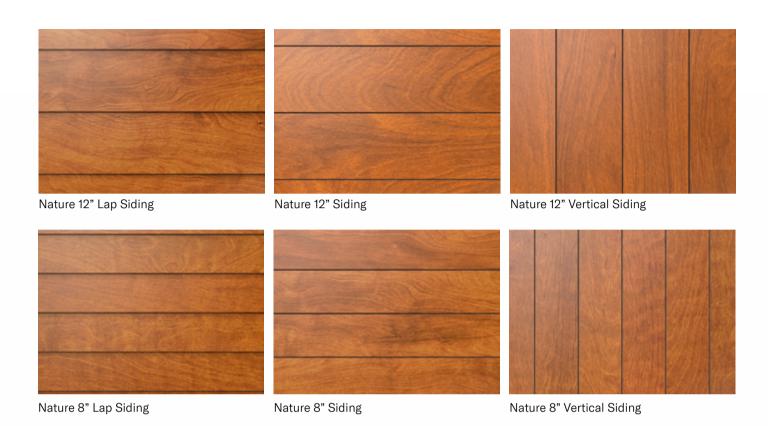

## Choose your siding pattern.

Nature siding grooved panels are  $96 \, ^{1}/_{16}$ " long, and are available in widths 12" or 8". They can be installed over metal or wood substructures using three pattern options: