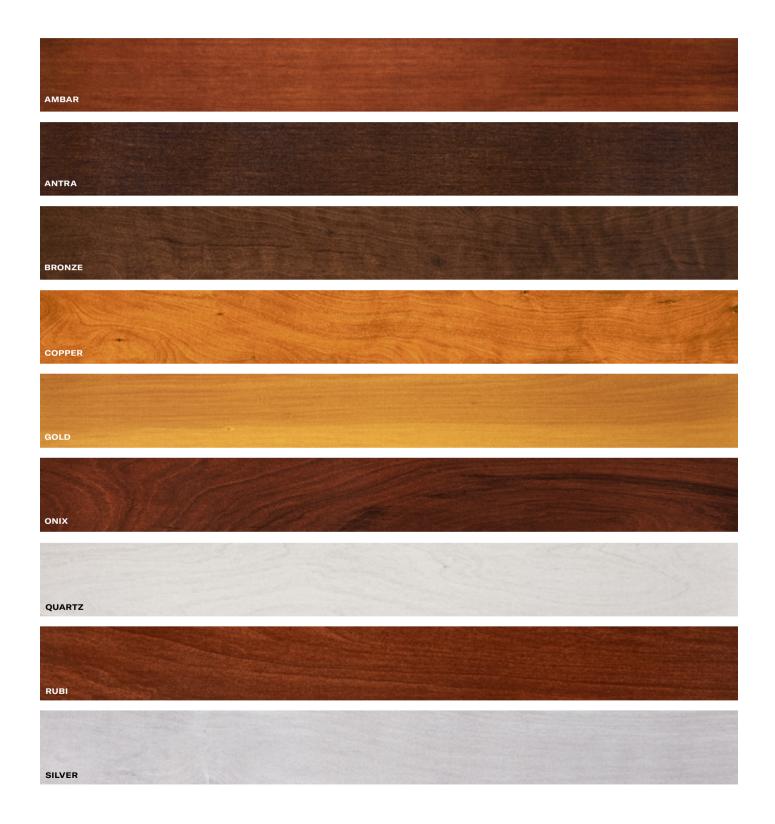

# A wood tone for each style.

Nature siding is available in nine wood tones. Veneers are harvested from sustainable forests.

Due to the fact that wood is a natural product, each veneer must be considered as unique. The presence of slight differences in color and structure is normal. Singularities such as knots or resin inclusions are not considered to be defects, but as part of the decoration. Depending on the species and the source of the wood, differences in performance may be observed, as regards the color's light fastness. For this reason, no claims will be admitted on the basis of changes in tone between the sample and the end product.