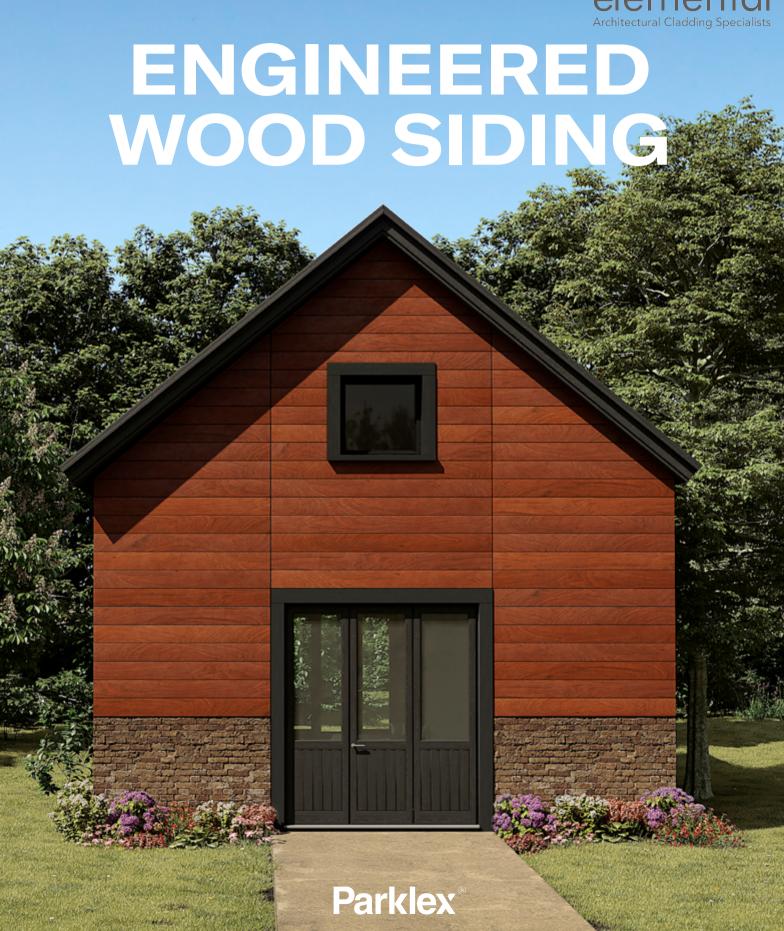

# Nature siding brings real wood to your home's exterior without the need of restaining, resealing, or repainting... ever.

The surface composition of Parklex® products protects wood against harsh weather conditions, eliminating the need for any restaining, resealing, or repainting before and after the material is installed. We are pleased to present Nature siding, a pioneering rainscreen siding system which brings authentic, ultra-low maintenance wood to any climate.

# A wood tone for each style.

Nature siding is available in nine wood tones. Veneers are harvested from sustainable forests.

Due to the fact that wood is a natural product, each veneer must be considered as unique. The presence of slight differences in color and structure is normal. Singularities such as knots or resin inclusions are not considered to be defects, but as part of the decoration. Depending on the species and the source of the wood, differences in performance may be observed, as regards the color's light fastness. For this reason, no claims will be admitted on the basis of changes in tone between the sample and the end product.