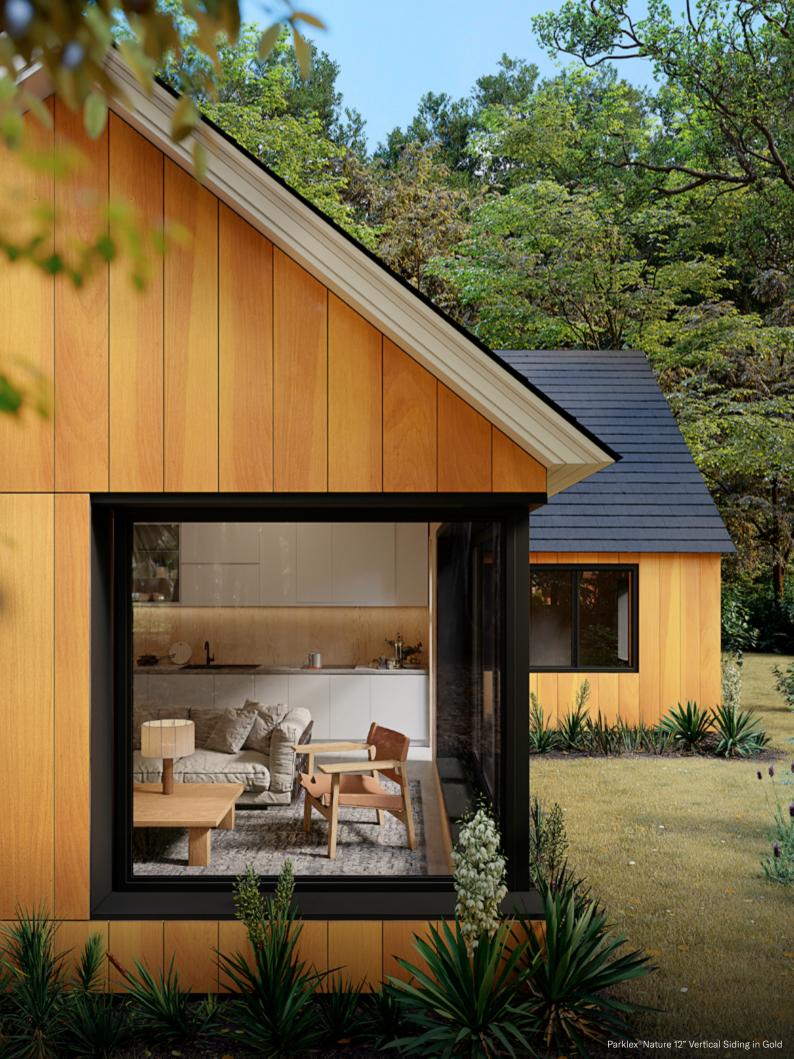

# A wood tone for each style.

Nature siding is available in nine wood tones. Veneers are harvested from sustainable forests.

Due to the fact that wood is a natural product, each veneer must be considered as unique. The presence of slight differences in color and structure is normal. Singularities such as knots or resin inclusions are not considered to be defects, but as part of the decoration. Depending on the species and the source of the wood, differences in performance may be observed, as regards the color's light fastness. For this reason, no claims will be admitted on the basis of changes in tone between the sample and the end product.

## Choose your siding pattern.

Nature siding grooved panels are  $96 \, ^{1}/_{16}$ " long, and are available in widths 12" or 8". They can be installed over metal or wood substructures using three pattern options: