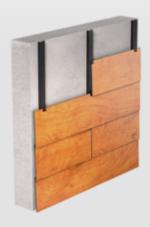

## Choose your siding pattern.

Nature siding grooved panels are  $96 \, ^{1}/_{16}$ " long, and are available in widths 12" or 8". They can be installed over metal or wood substructures using three pattern options: