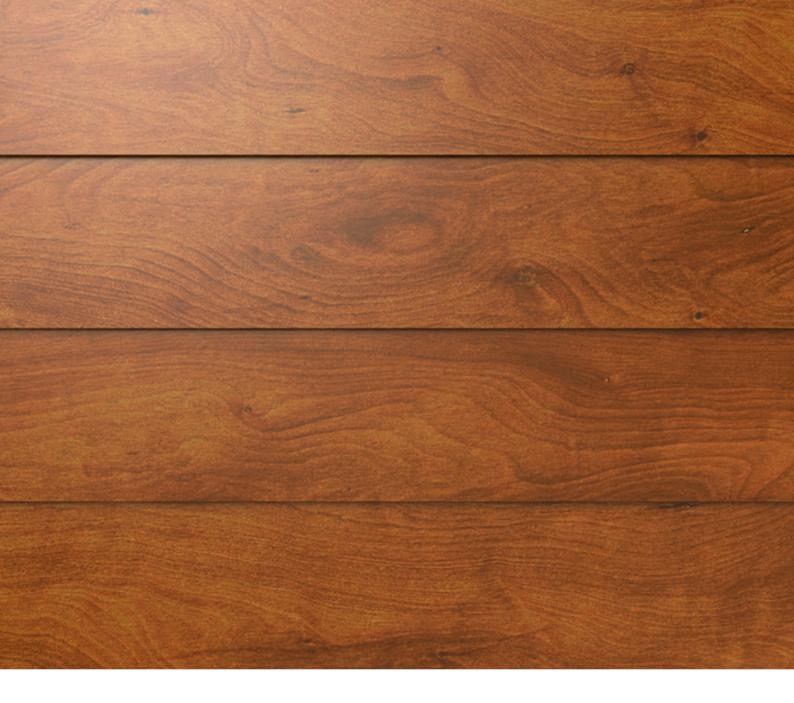

# Nature siding brings real wood to your home's exterior without the need of restaining, resealing, or repainting... ever.

The surface composition of Parklex® products protects wood against harsh weather conditions, eliminating the need for any restaining, resealing, or repainting before and after the material is installed. We are pleased to present Nature siding, a pioneering rainscreen siding system which brings authentic, ultra-low maintenance wood to any climate.

## Choose your siding pattern.

Nature siding grooved panels are  $96 \, ^{1}/_{16}$ " long, and are available in widths 12" or 8". They can be installed over metal or wood substructures using three pattern options: