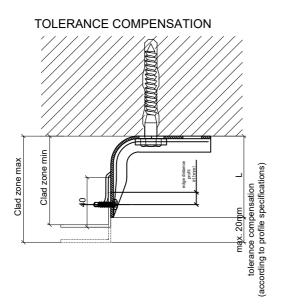

## Facade System

| Clad zone for bracket SPIDI max 65 without thermostop and |                  |                       |                       |
|-----------------------------------------------------------|------------------|-----------------------|-----------------------|
| T/L profile with width 40mm                               |                  |                       |                       |
| Description                                               | Length L<br>(mm) | Clad zone<br>min (mm) | Clad zone<br>max (mm) |
| Elemental Bracket 65/80                                   | 65               | 73                    | 85                    |